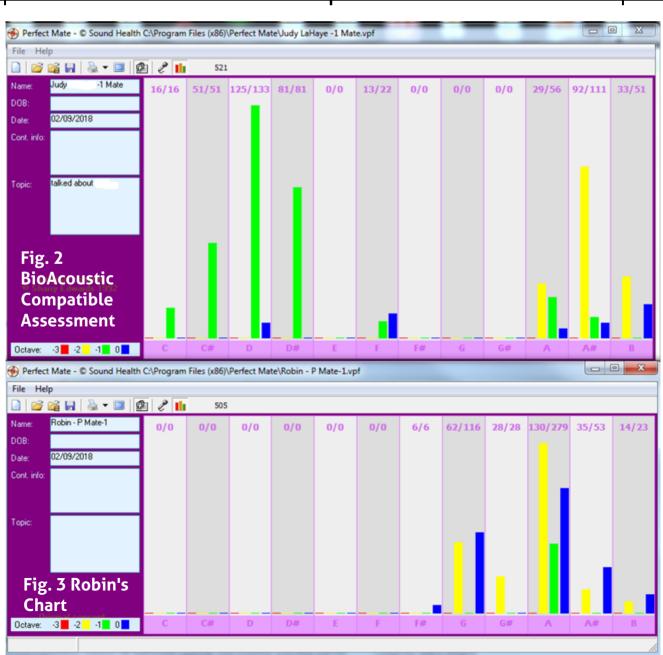

Fig.2 shows BioAcoustic Compatible Assessment from our files. Remember the key words:

blue = feel; yellow think: red= self and future; green, do/accomplish.

Judy's most dominant note is green, note of D. She takes her self worth from accomplishment. Always wants to be busy. Choose a dominant green voice print.

Robin's chart - Fig. 3 - is dominantly blue and yellow=emotional but often mentally questions his decisions. They both have the note of E missing – so neither considers words as a first priority. They have similar matches for the note

of B, so they like to help others bring harmony into their lives. Robin is more right-brained – has more F# to B notes while lacking left brained notes – C- F. so Judy is the more logical one.

Link to SoundHealthPortal.com. On the front page is a nanoVoice application that you can demo – be sure to print before it disappears to see if you and your significant other match up with colors, notes and column height.