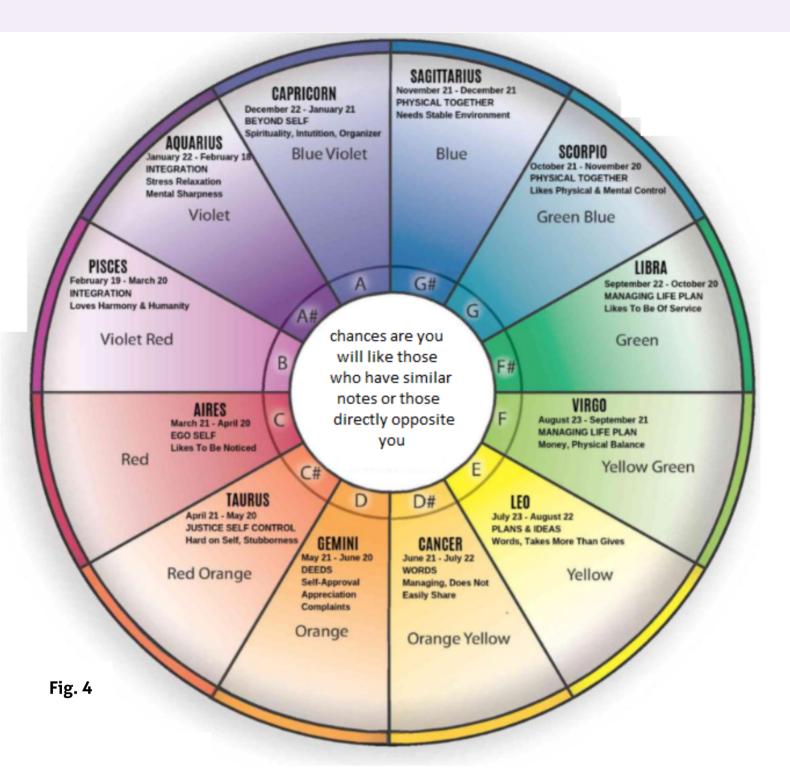

Each frequency set has associated expressions of color, music, emotion, and mood.

Choose from the Signature Starter wheel on Fig. 4, which one is suitable for you today. Think about how your past relationships have turned out. Your choices may be totally different today or you may understand now how they went wrong.