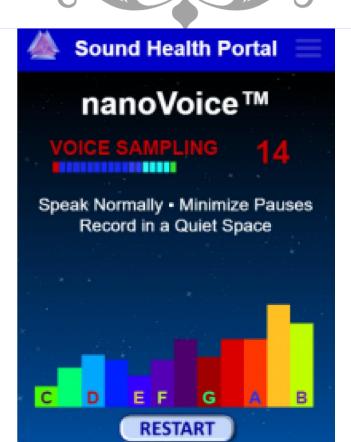

NanoVoice is computer software that I created in the 80s when I was a student at the College of Communication at Ohio University. It was designed to help determine if people were truthful. The software evaluates the octaves and frequencies of a person's voice. Years of trial and error have concluded that the voice contains valuable information beyond the spoken word.

Like a song, the voice contains frequencies that can be quantified. The nanoVoice software evaluates 6 octaves and 12 musical notes gleaned from each person's vocal frequencies. Numeric

values should all be connected. Columns should be balanced in color and size.

# number-filled box showing topic coherence of the speaker.

| Name:                                     |            |    |   |    |   |   |    |   |    |   |    |   |    |
|-------------------------------------------|------------|----|---|----|---|---|----|---|----|---|----|---|----|
| DOB:                                      |            |    |   |    |   |   |    |   |    |   |    |   |    |
| Date:                                     | 12/13/2022 |    |   |    |   |   |    |   |    |   |    |   |    |
| Cont. info:                               |            |    |   |    |   |   |    |   |    |   |    |   |    |
|                                           |            |    |   |    |   |   |    |   |    |   |    |   |    |
| _                                         |            |    |   | 18 |   | 9 | 8  | 9 |    |   |    |   | 3  |
| Topic:                                    |            |    |   |    |   |   | 0  |   |    |   |    |   | 3  |
|                                           |            |    |   |    |   |   |    |   |    |   |    |   |    |
|                                           |            |    |   |    |   |   |    |   |    |   |    |   | 21 |
| Original concept<br>© Sharry Edwards 1992 |            |    |   |    |   |   |    |   |    |   |    |   |    |
|                                           |            | 8  |   |    |   |   |    |   | 9  | 9 |    |   | 14 |
|                                           |            |    |   |    |   |   |    |   |    |   |    |   |    |
|                                           |            |    |   |    | 6 |   | 6  |   | 6  | 9 | 9  |   | 7  |
|                                           |            |    |   |    |   |   |    |   |    |   |    |   |    |
|                                           |            |    |   |    |   |   |    |   |    |   |    |   |    |
| Octave:                                   | С          | C# | D | D# | E | F | F# | G | G# | А | A# | В |    |
|                                           |            |    |   |    |   |   |    |   |    |   |    |   |    |