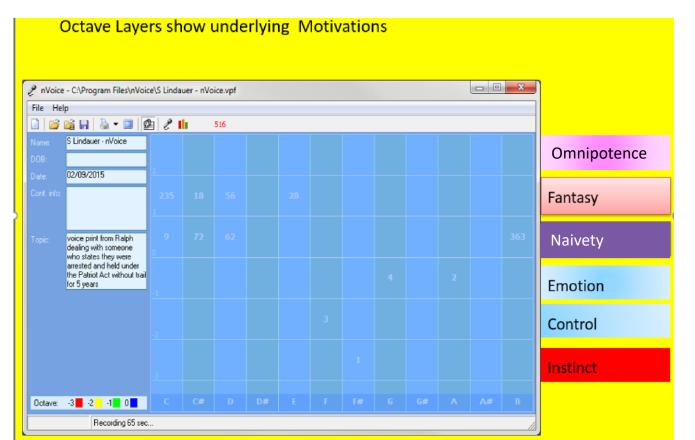

The energy in your voice creates a matrix which can show your motivation and emotional coherence. This vocal graph shows a lack of foundation and the person speaking on a naïve, fantasized level. He is likely making up the story and leaving out a lot of pertinent information.

Sometimes vocal octaves can be split. The person can actually feel two distinct ways about a topic. In the graph below the person has been accused of sexually assaulting a young boy in a locker room. On one level he feels such behavior is appropriate (instinctual level) but there is a large gap between instinctual and fantasy layers indicating he has not accepted his own behavior on a personal level.

He may believe the behavior is normal. It may have happened to him. He was found guilty.

People who are telling the Truth, the whole Truth, have balanced, connected octaves and columns. Every box that contains a number is connected to another