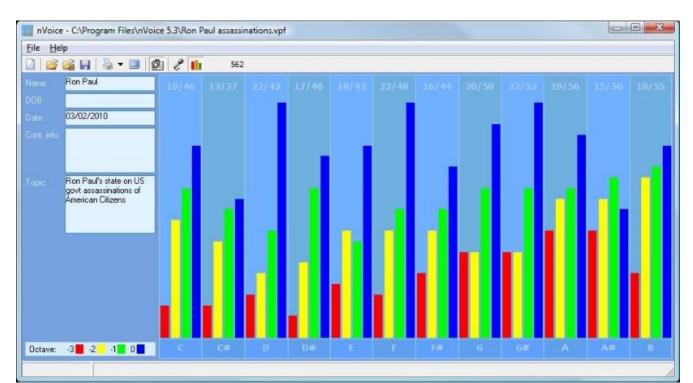

On Feb 24, 2010, Ron Paul read a prepared statement to the Senate regarding the US government's assassination of American citizens. Paul reported that on Feb 3, 2010 – Dennis Blair, Director of the National Intelligence Committee

admitted in open testimony before them that our government has an explicit policy that allows the US government to assassinate American citizens as well as foreign, at the government's discretion. Below is a BioAcoustic evaluation of that speech.

His thoughts are coherent, showing blue (emotions) as his main concern. Green relates to accomplishment, yellow to intellect and red to future concerns.

Analysis: Emotions run strong in the need to help others (High Note of "D") which is balanced with the need for that help to be well thought out and useful. Second layer of awareness is planning and doing for long-term outcomes. There is a very balanced mental outlook here. The words are well thought out, balanced and are spoken for the benefit of all concerned (yellow, green and blue balance of the note of "B").

### Ron Paul is telling the TRUTH. He is the most TRUTHFUL vocal print I have ever examined.