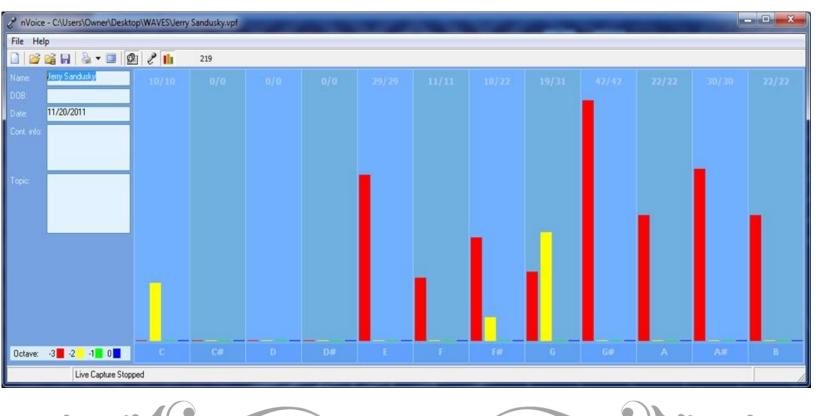

Below is someone telling a **story for the future** (red).

future scenario in mind. This is someone invested in future outcomes but in what they are withholding.

The notes of C#, D, and D# are missing indicating that information is only being included with some