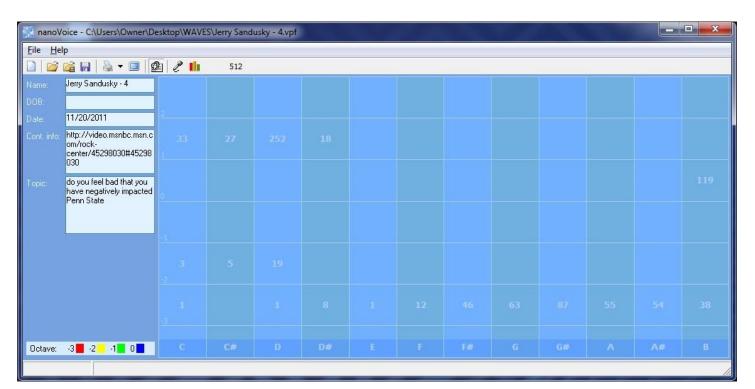

She got the job! Sometimes very discreet but hidden information can be ascertained from a vocal graph. Below all of the numbered blocks are connected, except two, in the note of A. This indicates a lack of connected information dealing with management in a naïve or more likely fantasized level. It shows stress about what was being said.