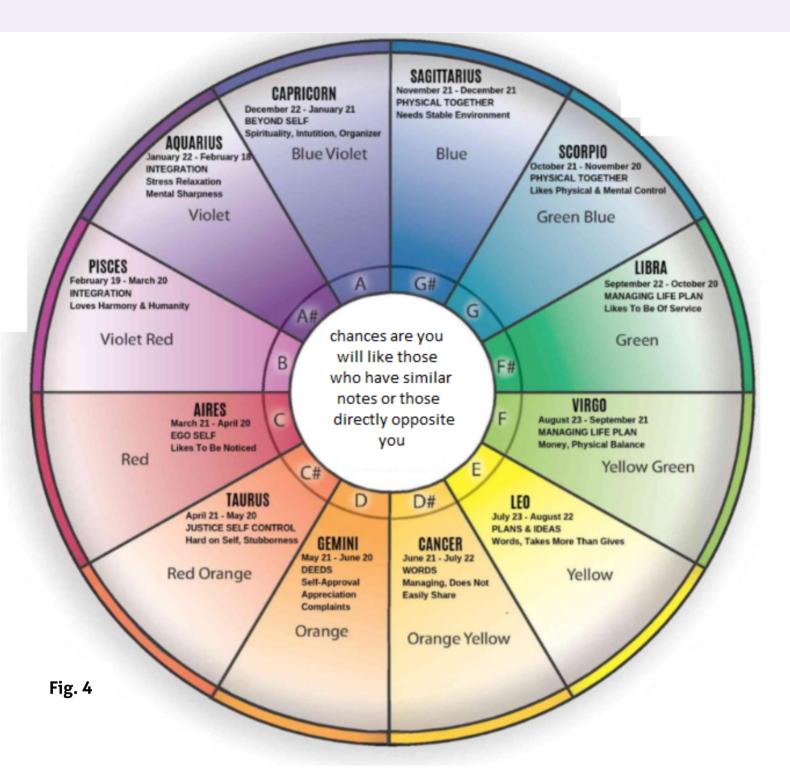

## Almost Everything is Something Else

Color = Capricorn blue; represented by the note of A -

> Representing Days of rejuvenation, planning and moving on

Vocal Analysis has two generalized divisions: psychology and physiology.

The ancients arranged this information in streams of information called Astrology that is commonly used today. Each Astrology sign is assigned a musical note (frequency based) just the same as BioAcoustics divides spoken words into frequency sets/musical notes

Each frequency set has associated expressions of color, music, emotion, and mood.

Choose from the Signature Starter wheel on Fig. 4, which one is suitable for you today. Think about how your past relationships have turned out. Your choices may be totally different today or you may understand now how they went wrong.